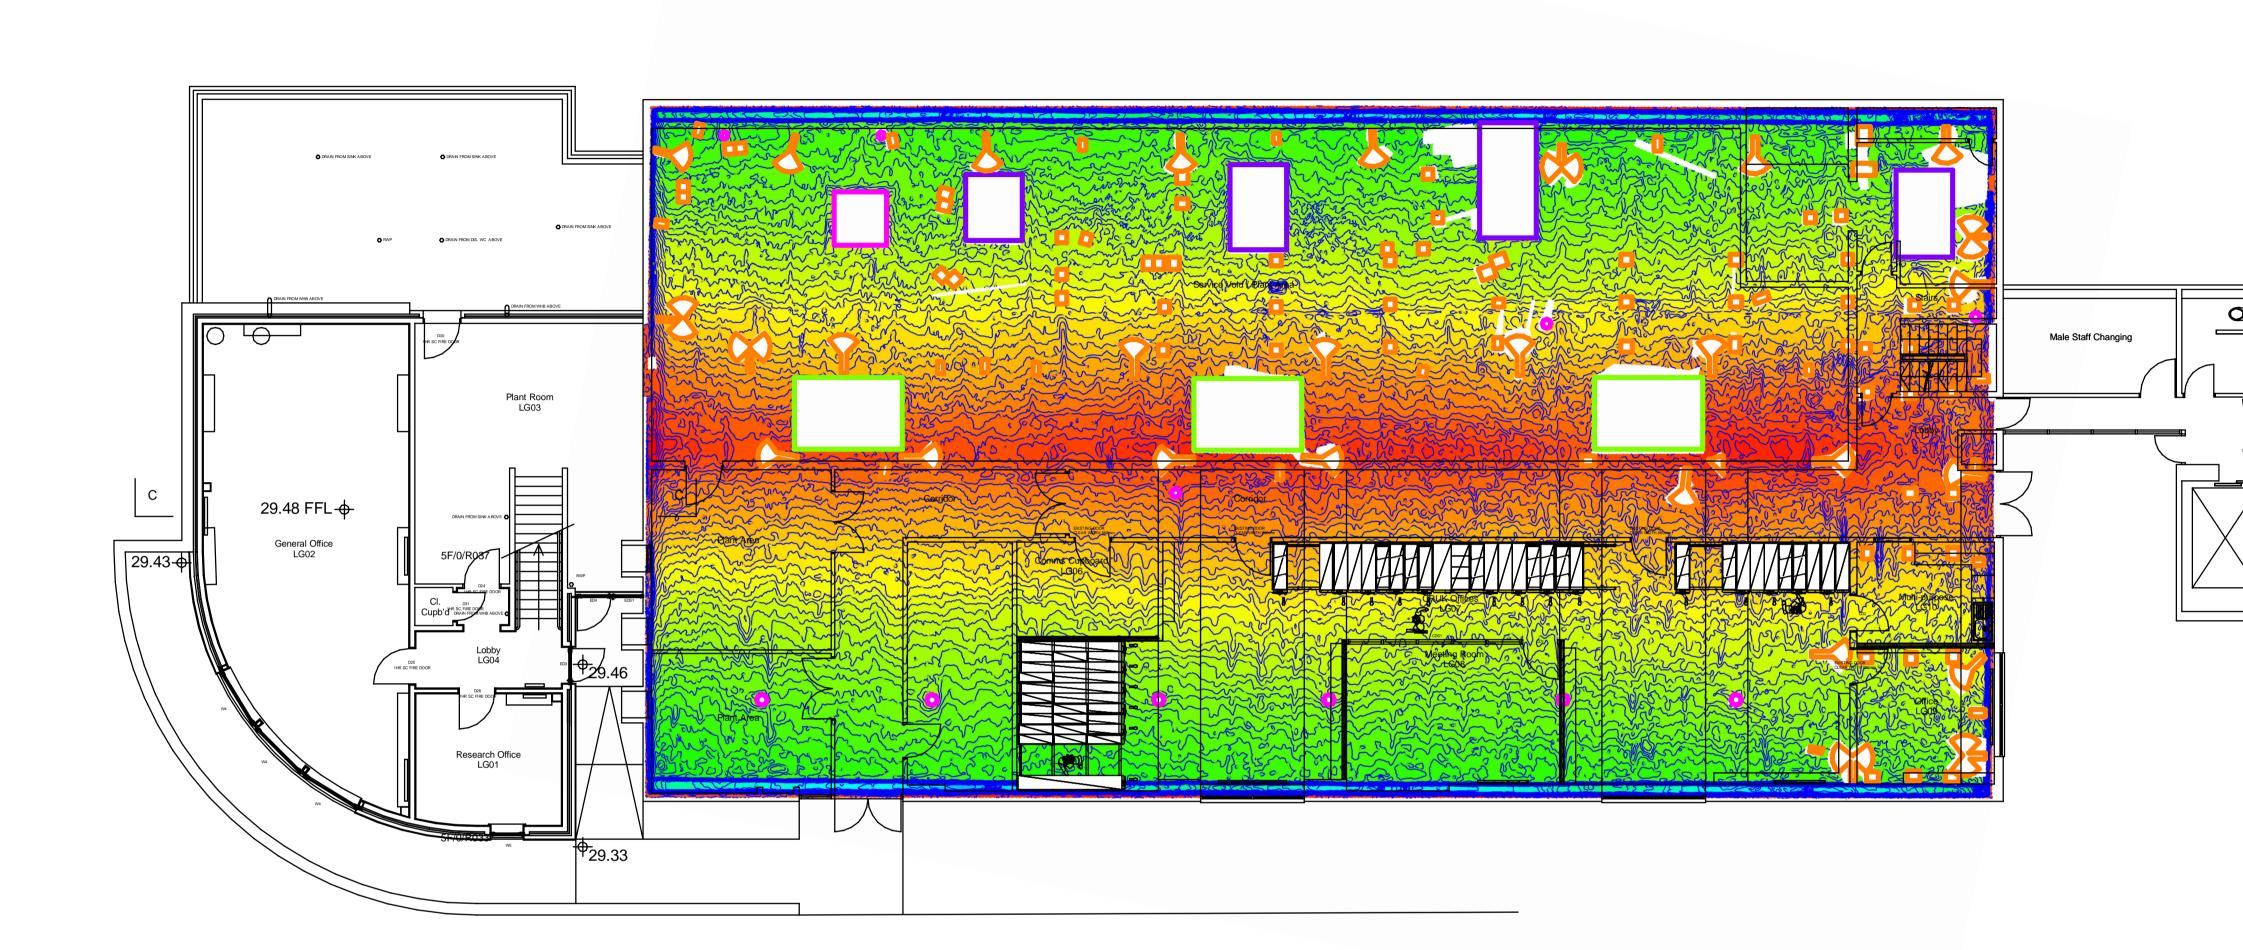

NOTE: • THE COLOURS IN THE LEGEND ABOVE INDICATE THE DISTANCE FROM DATUM UP AND DOWN WITH A RANGE OF PLUS OR MINUS 0.195m (195mm). • THE CONTOURS ARE INDICATED ON THE PLAN ARE PLUS OR MINUS 5mm.

| Image: Start Start Start     Image: Start Start Start       Image: Start S |                                                  | MECHAN                                           | E PENETRATIONS (VENTS)<br>IICAL PLANT<br>IICAL PLANT SUPPORTS               |                        |
|----------------------------------------------------------------------------------------------------------------------------------------------------------------------------------------------------------------------------------------------------------------------------------------------------------------------------------------------------------------------------------------------------------------------------------------------------------------------------------------------------------------------------------------------------------------------------------------------------------------------------------------------------------------------------------------------------------------------------------------------------------------------------------------------------------------------------------------------------------------------------------------------------------------------------------------------------------------------------------------------------------------------------------------------------------------------------------------------------------------------------------------------------------------------------------------------------------------------------------------------------------------------------------------------------------------------------------------------------------------------------------------------------------------------------------------------------------------------------------------------------------------------------------------------------------------------------------------------------------------------------------------------------------------------------------------------------------------------------------------------------------------------------------------------------------------------------------------------------------------------------------------------------------------------------------------------------------------------------------------------------------------------------------------------------------|--------------------------------------------------|--------------------------------------------------|-----------------------------------------------------------------------------|------------------------|
| REV   DATE   BY   DESCRIPTION   CHK   APP     DRAWING STATUS:   S0 - WORK IN PROGRESS   S0 - WORK IN PROGRESS   S0 - WORK IN PROGRESS     The Floor, 110 Queen St, Glasgow G1 3BX<br>Tel: +44 141 429-3555 Fax: +44 141 429-3666<br>http://www.wsp.com     CUENT:     NHSSCOTLAND ASSURE     ARCHTECT:     ~     PROJECT:     WESTERN GENERAL HOSPITAL<br>MCMILLAN CANCER CARE     TITLE:     NOOF DEFLECTION HEAT MAP     SCALE # A1:     NTS     CJ     MIC     MARKING TO THEAT MAP     SCALE # A1:     PROJECT:     TITLE:     DESIGNED     MOOF DEFLECTION HEAT MAP     SCALE # A1:     NTS     CJ     MARKING TO:     DESIGNED     DESIGNED     DESIGNED     DESIGNED     DESIGNED     DESIGNED     DESIGNED     DESIGNED     DESIGNED     DESIGNED <                                                                                                                                                                                                                                                                                                                                                                                                                                                                                                                                                                                                                                                                                                                                                                                                                                                                                                                                                                                                                                                                                                                                                                                                                                                                                              | CE<br>IN SC FIRE DOCK<br>Lobby<br>Lobby<br>Lobby |                                                  |                                                                             |                        |
| Th Floor, 110 Queen St, Glasgow G1 3BX       Tel: +44 141 429-3555 Fax: +44 141 429-3666       http://www.wsp.com       CLENT:       NHSSCOTLAND ASSURE       ARCHTECT:       PROJECT:       WESTERN GENERAL HOSPITAL MCMILLAN CANCER CARE       TITLE:       SCALE @ A1:       OF DEFLECTION HEAT MAP       SCALE @ A1:       NTS     CJ       MER       MER       MER       SCALE @ A1:     CHECKED:       APPROVED:       MER       DESIGNED:     APPROVED:       MER       DESIGNED:     APPROVED:       MER       DESIGNED:     DRAWING No:                                                                                                                                                                                                                                                                                                                                                                                                                                                                                                                                                                                                                                                                                                                                                                                                                                                                                                                                                                                                                                                                                                                                                                                                                                                                                                                                                                                                                                                                                                         |                                                  | REV DATE BY                                      | DESCRIPTION                                                                 | СНК АРР                |
| WESTERN GENERAL HOSPITAL<br>MCMILLAN CANCER CARE       TITLE:       ROOF DEFLECTION HEAT MAP       SCALE @ A1:     CHECKED:     APPROVED:       NTS     CJ     MGP       PROJECT NUMBER:     DESIGNED:     DRAWN:     DATE:       70098755     CJ     Tjb.     12 JULY 2024       DRAWING NO:     REV:     REV:                                                                                                                                                                                                                                                                                                                                                                                                                                                                                                                                                                                                                                                                                                                                                                                                                                                                                                                                                                                                                                                                                                                                                                                                                                                                                                                                                                                                                                                                                                                                                                                                                                                                                                                                          |                                                  | 7th Floo<br>Tel: +44 1<br><sup>CLIENT:</sup>     | or, 110 Queen St, Glasgov<br>141 429-3555 Fax: +44 14<br>http://www.wsp.com | v G1 3BX<br>1 429-3666 |
| PROJECT NUMBER:   DESIGNED:   DRAWN:   DATE:     70098755   CJ   Tjb.   12 JULY 2024     DRAWING No:   REV:                                                                                                                                                                                                                                                                                                                                                                                                                                                                                                                                                                                                                                                                                                                                                                                                                                                                                                                                                                                                                                                                                                                                                                                                                                                                                                                                                                                                                                                                                                                                                                                                                                                                                                                                                                                                                                                                                                                                              |                                                  | WESTERN GENERAL HOSPITAL<br>MCMILLAN CANCER CARE |                                                                             |                        |
| DRAWING No: REV:                                                                                                                                                                                                                                                                                                                                                                                                                                                                                                                                                                                                                                                                                                                                                                                                                                                                                                                                                                                                                                                                                                                                                                                                                                                                                                                                                                                                                                                                                                                                                                                                                                                                                                                                                                                                                                                                                                                                                                                                                                         |                                                  | PROJECT NUMBER:                                  | DESIGNED: DRAWN:                                                            | DATE:                  |
|                                                                                                                                                                                                                                                                                                                                                                                                                                                                                                                                                                                                                                                                                                                                                                                                                                                                                                                                                                                                                                                                                                                                                                                                                                                                                                                                                                                                                                                                                                                                                                                                                                                                                                                                                                                                                                                                                                                                                                                                                                                          |                                                  | DRAWING No:                                      |                                                                             | REV:                   |
| © WSP UK Ltd                                                                                                                                                                                                                                                                                                                                                                                                                                                                                                                                                                                                                                                                                                                                                                                                                                                                                                                                                                                                                                                                                                                                                                                                                                                                                                                                                                                                                                                                                                                                                                                                                                                                                                                                                                                                                                                                                                                                                                                                                                             |                                                  |                                                  |                                                                             |                        |