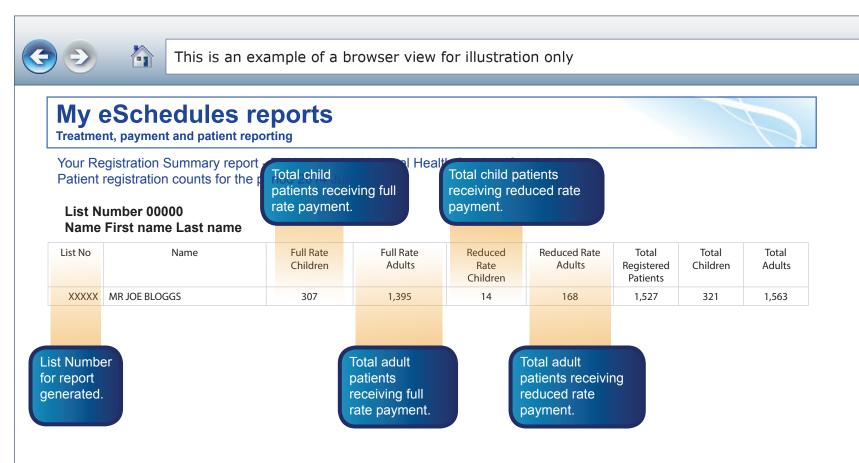

## My eSchedules reports

Treatment, payment and patient reporting

Your Registration Summary report - Paid under the National Health Service (Scotland) Act Patient registration counts for the period 2024 Jun

#### List Number 00000 Name First name Last name

Total of combined child and adult patients registered on specified list number for period selected.

| List No | Name          | Full Rate<br>Children | Full Rate<br>Adults | Reduced<br>Rate<br>Children | Reduced Rate<br>Adults | Total<br>Registered<br>Patients | Total<br>Children | Total<br>Adults |
|---------|---------------|-----------------------|---------------------|-----------------------------|------------------------|---------------------------------|-------------------|-----------------|
| XXXXX   | MR JOE BLOGGS | 307                   | 1,395               | 14                          | 168                    | 1,527                           | 321               | 1,563           |

Total number of child and adult patients, for full and reduced rates combined.