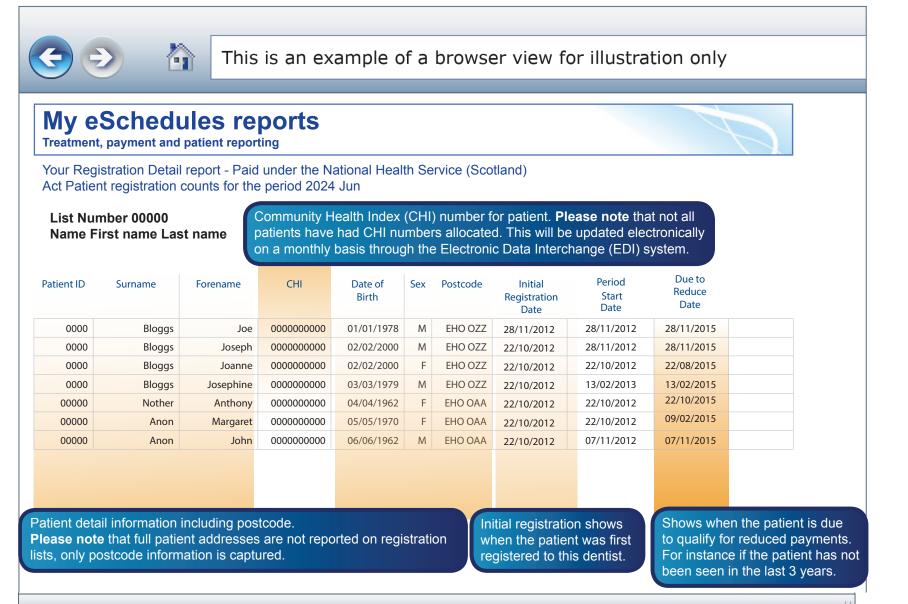

This is an example of a browser view for illustration only

### **My eSchedules reports**

屳

Treatment, payment and patient reporting

Your Registration Detail report - Paid under the National Health Service (Scotland) Act Patient registration counts for the period 2024 Jun

#### List Number 00000

Name First name Last name

| Patient ID | Surname | Forename  | СНІ        | Date of<br>Birth | Sex | Postcode | Initial<br>Registration<br>Date | Period<br>Start<br>Date | Due to<br>Reduce<br>Date |  |
|------------|---------|-----------|------------|------------------|-----|----------|---------------------------------|-------------------------|--------------------------|--|
| 0000       | Bloggs  | Joe       | 0000000000 | 01/01/1978       | М   | EHO OZZ  | 28/11/2012                      | 28/11/2012              | 28/11/2015               |  |
| 0000       | Bloggs  | Joseph    | 0000000000 | 02/02/2000       | М   | EHO OZZ  | 22/10/2012                      | 28/11/2012              | 28/11/2015               |  |
| 0000       | Bloggs  | Joanne    | 0000000000 | 02/02/2000       | F   | EHO OZZ  | 22/10/2012                      | 22/10/2012              | 22/08/2015               |  |
| 0000       | Bloggs  | Josephine | 0000000000 | 03/03/1979       | М   | EHO OZZ  | 22/10/2012                      | 13/02/2013              | 13/02/2015               |  |
| 00000      | Nother  | Anthony   | 0000000000 | 04/04/1962       | F   | EHO OAA  | 22/10/2012                      | 22/10/2012              | 22/10/2015               |  |
| 00000      | Anon    | Margaret  | 0000000000 | 05/05/1970       | F   | EHO OAA  | 22/10/2012                      | 22/10/2012              | 09/02/2015               |  |
| 00000      | Anon    | John      | 0000000000 | 06/06/1962       | М   | EHO OAA  | 22/10/2012                      | 07/11/2012              | 07/11/2015               |  |

The patient ID is the number we allocate for each patient.

shows date of last claim sent and processed.

Period start date