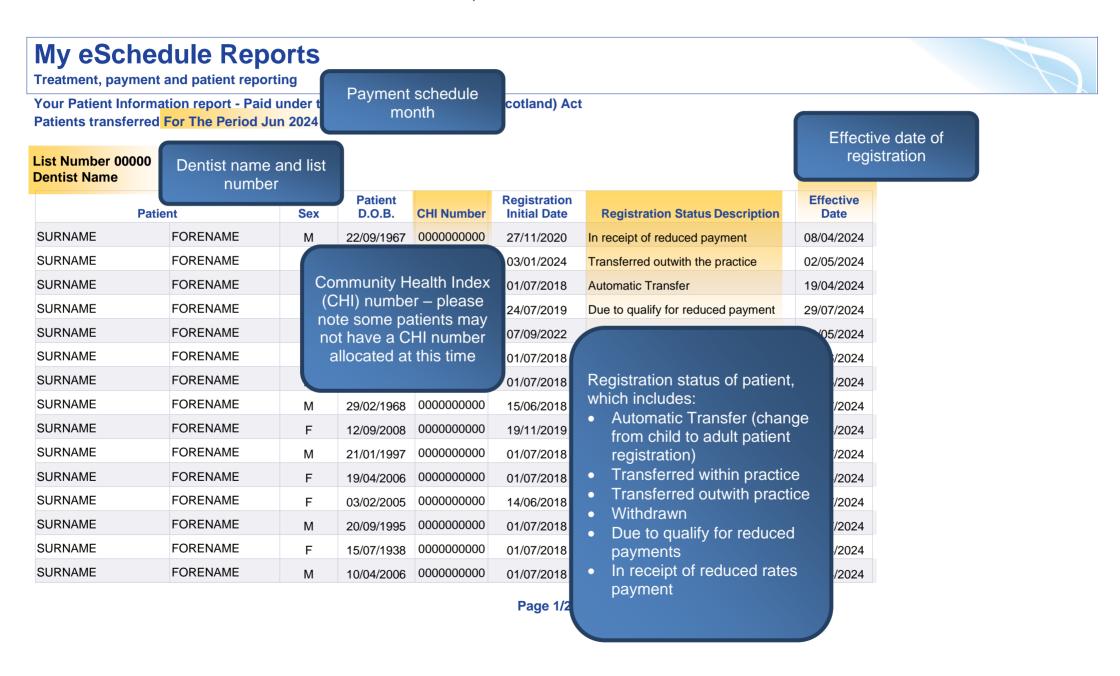

## My eSchedule Reports

Treatment, payment and patient reporting

Your Patient Information report - Paid under the National Health Service (Scotland) Act Patients transferred For The Period Jun 2024

## List Number 00000 Dentist Name

| Patient |          | Patient<br>Sex | Patient D.O.B. | CHI Number | Registration<br>Initial Date | Registration Status Description    | Effective<br>Date |
|---------|----------|----------------|----------------|------------|------------------------------|------------------------------------|-------------------|
| SURNAME | FORENAME | М              | 31/03/1962     | 000000000  | 24/10/2018                   | Due to qualify for reduced payment | 11/06/2024        |
| SURNAME | FORENAME | М              | 05/03/1964     | 0000000000 | 14/05/2021                   | Due to qualify for reduced payment | 14/05/2024        |
| SURNAME | FORENAME | М              | 18/11/2000     | 0000000000 | 16/01/2020                   | Due to qualify for reduced payment | 27/05/2024        |
| SURNAME | FORENAME | М              | 01/09/1988     | 000000000  | 21/06/2018                   | Transferred outwith the practice   | 21/03/2024        |