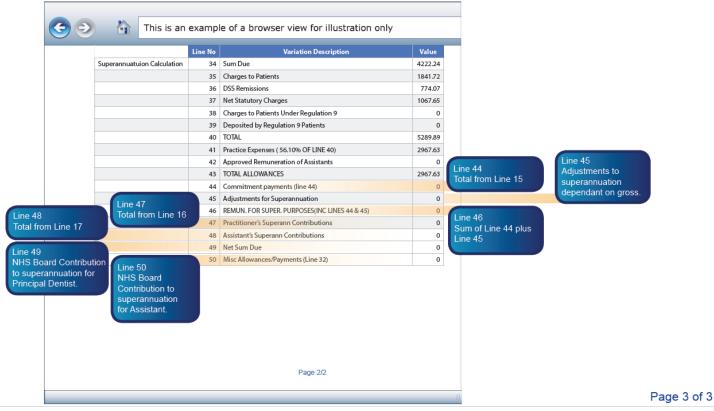

### Your eSchedules guidance I Account 7 Commitment Report Sums Due

The layout for this guidance is based on the portable document format (PDF) report output, and there may be cosmetic differences when viewing the online report.