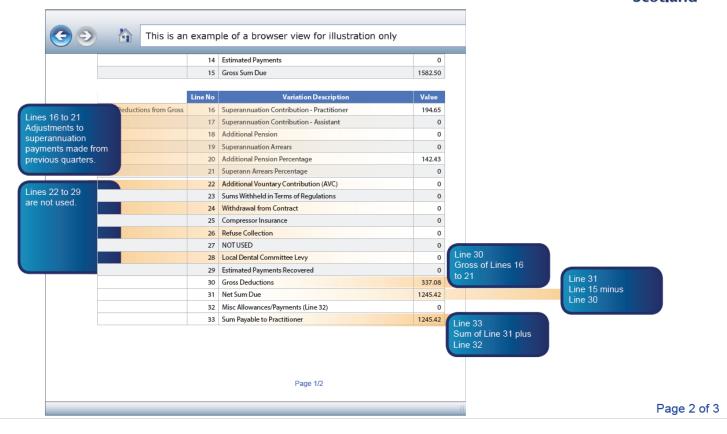

### Your eSchedules guidance I Account 7 Commitment Report Sums Due

The layout for this guidance is based on the portable document format (PDF) report output, and there may be cosmetic differences when viewing the online report.