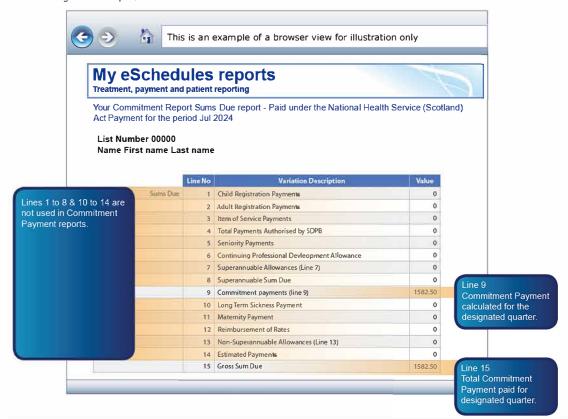

# Your eSchedules guidance I Account 7 Commitment Report Sums Due

The layout for this guidance is based on the portable document format (PDF) report output, and there may be cosmetic differences when viewing the online report.